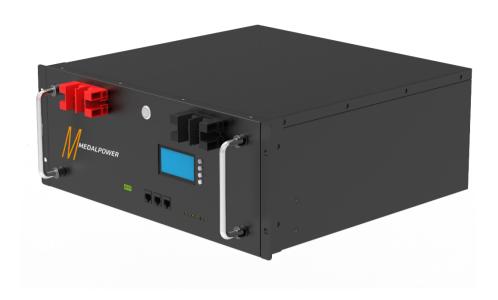

ischarge current(A) | 100           |
| Maximum charging current(A)  | 100           |
| Cut-off voltage(V)           | 40            |
| Maximum charge voltage(V)    | 58.4          |
| Cycles(25°C)                 | ≥6000         |
| Charging temperature(°C)     | 0~55          |
| Discharge temperature(°C)    | -20~55        |
| Operating humidity           | <95%R.H       |
| Communication mode           | CAN/RS485     |
| Dry contact Customize        | ed by demand  |
| Optional modules Bluetoot    | th, 4G module |
| Product size(W*D*H,mm)       | 430*442*177   |
| Packing size(W*D*H,mm)       | 535*527*290   |
| Protection class             | IP21          |
| System weight(kg)            | Approx 48     |
| Certification IEC62619/U     | JN38.3/MSDS   |

# **Product renderings**



## **Cell characteristic curve**









\*With process improvements and product upgrades, the product parameters are subject to change without prior notice\*

Version: 202307